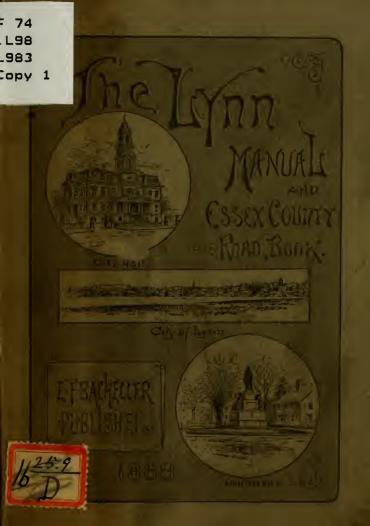

## The Lynn Manual

AND 👁

# Essex County Road Book

- CONTAINING - CONTAINING - CONTAINING

Map of the City of Lynn, + Complete Street Directory of Lynn, Lynn Fire Alarm Telegraph, + Plan of Seats in Music Hall, Lynn, + Principal Hotels in Essex County, + Map of Essex County with the Names and Location of the Principal Roads.

#### LYNN: E. F. BACHELLER, PUBLISHER,

1888.

Filet - 1-98L983

\*->3000000000000000000000000

Entered, according to Act of Congress, in the year 1888, by E. F. BACHELLER,

In the Office of the Librarian of Congress, at Washington, D. C.